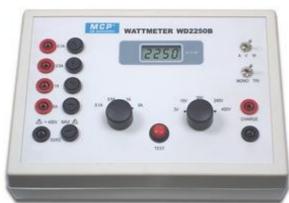

## DIGITAL WATT METER

F-WD2250A

F-WD2250B

## **Features**

- Mono-phase and Tri-phase balance measures
- Small power measure
- Connection and operation simplicity
- Accuracy: better than 2% at the full current and voltage scale
- Protection against over-currents by fuses
- Over current and over Voltage indictor

## **Specifications**

- Battery operated (F-WD2250B), AC operated (F-WD2250A)
- Automatic shutdown of the wattmeter after 2mins with battery saver
- The running time is about 8 hours in continuous operation
- Current ranges: 0.1A, 0.5A, 1A, 5A
- Voltage ranges: 3V, 15V, 30V, 240V, 450V
- Power measured: 0.3W~2250W (rate capacity)
- Frequency ranges: 0~3kHz
- LCD display: 3 ½ digits
- Dimensions: 235(W)×75(H)×170(D)mm
- Weight: 0.6kg