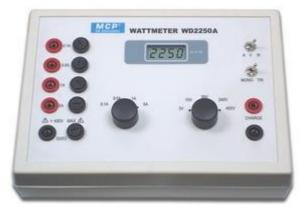

## DIGITAL WATT METER

F-WD2250A

F-WD2250B

## **Features**

- Mono-phase and Tri-phase balance measures
- Small power measure
- Connection and operation simplicity
- Accuracy: better than 2% at the full current and voltage scale
- Protection against over-currents by fuses
- Over current and over Voltage indictor

## **Specifications**

- Battery operated (F-WD2250B), AC operated (F-WD2250A)
- Automatic shutdown of the wattmeter after 2mins with battery saver
- The running time is about 8 hours in continuous operation
- Current ranges: 0.1A, 0.5A, 1A, 5A
- Voltage ranges: 3V, 15V, 30V, 240V, 450V
- Power measured: 0.3W~2250W (rate capacity)
- Frequency ranges: 0~3kHz
- LCD display: 3 ½ digits
- Dimensions: 235(W)×75(H)×170(D)mm
- Weight: 0.6kg